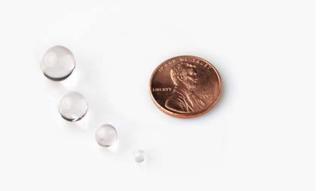

## Sapphire Balls - B1.20S Specifications

| Model         | B1.20S   |
|---------------|----------|
| <b></b>       | 0.0.470  |
| Diameter      | 0.0472"  |
| Diameter (mm) | 1.20     |
| Grade         | 25       |
| Material      | Sapphire |

## Description

Applications include Sapphire or Ruby Ball Lenses, which demand a hard material that can withstand thermal and environmental shock, high wear resistance, and chemical compatibility. We offer a wide range of stock sizes of Sapphire Balls and Ruby Balls with diameters as low as 0.15mm. Sapphire and Ruby Balls have typical tolerances of sphericity 0.625 micron and diameter ±2.5 micron ( Grade 25 ).